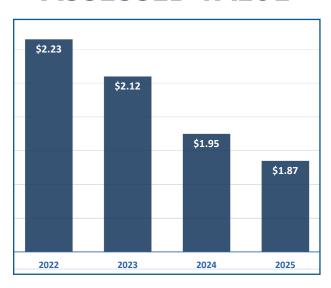

# PROPERTY TAX RATE PER \$1,000 OF ASSESSED VALUE

The property tax rate will be reduced again in 2025. This reduction maintains Saratoga County's standing as having the lowest property tax rate of all upstate counties.