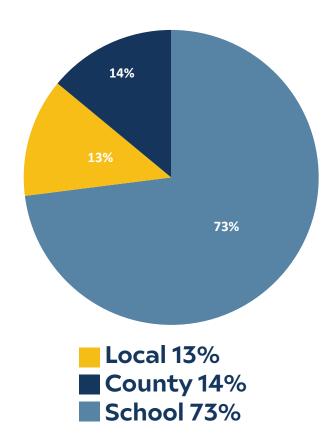

# PROPERTY TAX BREAKDOWN

The following chart represents where your tax dollars go, based on the average annual residential tax bill in Saratoga County.